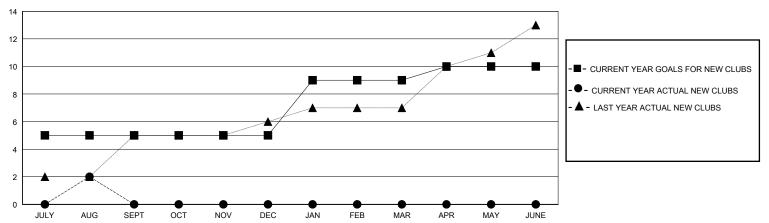

## District 322 A

Results as of: 8/31/2024

| GMT CA |
|--------|
|        |

|                       | Club          | s         |               |               | Men                   | nbers                   |                                                    |
|-----------------------|---------------|-----------|---------------|---------------|-----------------------|-------------------------|----------------------------------------------------|
| RESULTS FOR 2024-2025 |               |           |               |               | RESULTS F             | OR 2024-2025            |                                                    |
| QUARTER               | NEW CLUB GOAL | NEW CLUBS | DROPPED CLUBS | QUARTER MEMB  | ER GROWTH NET<br>GOAL | MEMBER GROWTH<br>ACTUAL | DROPPED<br>MEMBERS ACTUAL<br>(including transfers) |
| JULY/AUG/SEPT         | 5             | 2         | 0             | JULY/AUG/SEPT | 150                   | 129                     | 41                                                 |
| OCT/NOV/DEC           | 0             | 0         | 0             | OCT/NOV/DEC   | 200                   | 0                       | 0                                                  |
| JAN/FEB/MAR           | 4             | 0         | 0             | JAN/FEB/MAR   | 150                   | 0                       | 0                                                  |
| APR/MAY/JUNE          | 1             | 0         | 0             | APR/MAY/JUNE  | 100                   | 0                       | 0                                                  |

## GOALS AND ACTUAL NEW CLUBS CUMULATIVE

| Y JUNE        |                   |     |
|---------------|-------------------|-----|
| GENDER DI     | <u>STRIBUTION</u> |     |
| MALE          | 2,519 (70.03%)    |     |
| FEMALE        | 1,078 (29.97%)    |     |
|               |                   |     |
| OTAL FAMILY U | 1,463             |     |
| AMII Y MEMBER | S PAYING HAI F    | 786 |