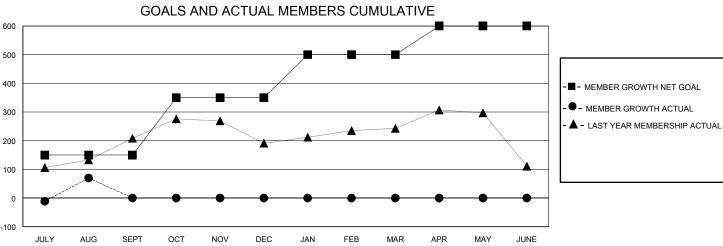

## District 322 A

Results as of: 8/31/2024

| GMT CA |
|--------|
|        |

|                       | Club          | s         |               |               | Men                   | nbers                   |                                                    |
|-----------------------|---------------|-----------|---------------|---------------|-----------------------|-------------------------|----------------------------------------------------|
| RESULTS FOR 2024-2025 |               |           |               |               | RESULTS F             | OR 2024-2025            |                                                    |
| QUARTER               | NEW CLUB GOAL | NEW CLUBS | DROPPED CLUBS | QUARTER MEMB  | ER GROWTH NET<br>GOAL | MEMBER GROWTH<br>ACTUAL | DROPPED<br>MEMBERS ACTUAL<br>(including transfers) |
| JULY/AUG/SEPT         | 5             | 2         | 0             | JULY/AUG/SEPT | 150                   | 129                     | 41                                                 |
| OCT/NOV/DEC           | 0             | 0         | 0             | OCT/NOV/DEC   | 200                   | 0                       | 0                                                  |
| JAN/FEB/MAR           | 4             | 0         | 0             | JAN/FEB/MAR   | 150                   | 0                       | 0                                                  |
| APR/MAY/JUNE          | 1             | 0         | 0             | APR/MAY/JUNE  | 100                   | 0                       | 0                                                  |

## GOALS AND ACTUAL NEW CLUBS CUMULATIVE

| Y JUNE        |                   |     |
|---------------|-------------------|-----|
| GENDER DI     | <u>STRIBUTION</u> |     |
| MALE          | 2,519 (70.03%)    |     |
| FEMALE        | 1,078 (29.97%)    |     |
|               |                   |     |
| OTAL FAMILY U | 1,463             |     |
| AMII Y MEMBER | S PAYING HAI F    | 786 |